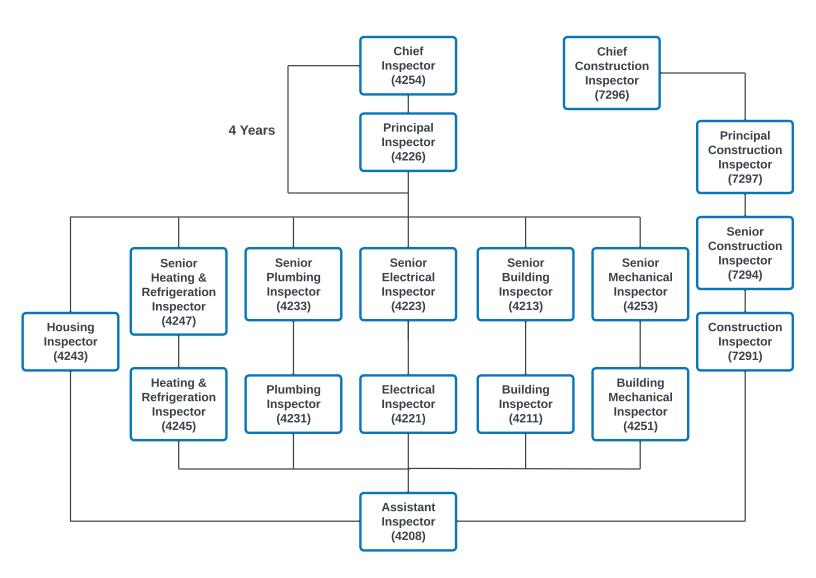

## **ASSISTANT INSPECTOR (4208)**

The following information is being given to describe potential opportunities as an **Assistant Inspector**. The career ladder that this title commonly follows has been illustrated in the diagram below. With specific types of experience, promotional or lateral movement between these lines is also possible. You may view the <u>class specification</u> or <u>job bulletin</u> for each title within the career ladder to review specific information about each job. It is encouraged to examine the options available, to be able to promote for what you qualify for. You may also visit the <u>Personnel Department's website</u> for additional information related to jobs available within the City of Los Angeles.